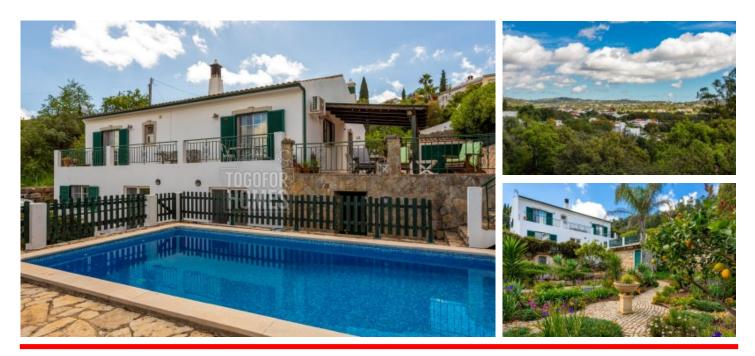

# 5 Bedroom Villa with Pool and Beautiful Garden, in São Brás de Alportel

VILLA IN SÃO BRÁS DE ALPORTEL

|      | ref. F | ртми | 168 |
|------|--------|------|-----|
| 7.02 | 24.    | 712  | 2€  |

D

| <b>5 (190</b> <sup>m2</sup> <b>(190</b> <sup>m2</sup> <b>(190) (190</b> <sup>m2</sup> <b>(190) (190) (190) (190) (190) (190) (190) (190) (190) (190) (190) (190) (190) (190) (190) (190) (190) (190) (190) (190) (190) (190) (190) (190) (190) (190) (190) (190) (190) (190) (190) (190) (190) (190) (190) (190) (190) (190) (190) (190) (190) (190) (190) (190) (190) (190) (190) (190) (190) (190) (190) (190) (190) (190) (190) (190) (190) (190) (190) (190) (190) (190) (190) (190) (190) (190) (190) (190) (190) (190) (190) (190) (190) (190) (190) (190) (190) (190) (190) (190) (190) (190) (190) (190) (190) (190) (190) (190) (190) (190) (190) (190) (190) (190) (190) (190) (190) (190) (190) (190) (190) (190) (190) (190) (190) (190) (190) (190) (190) (190) (190) (190) (190) (190) (190) (190) (190) (190) (190) (190) (190) (190) (190) (190) (190) (190) (190) (190) (190) (190) (190) (190) (190) (190) (190) (190) (190) (190) (190) (190) (190) (190) (190) (190) (190) (190) (190) (190) (190) (190) (190) (190) (190) (190) (190) (190) (190) (190) (190) (190) (190) (190) (190) (190) (190) (190) (190) (190) (190) (190) (190) (190) (190) (190) (190) (190) (190) (190) (190) (190) (190) (190) (190) (190) (190) (190) (190) (190) (190) (190) (190) (190) (190) (190) (190) (190) (190) (190) (190) (190) (190) (190) (190) (190) (190) (190) (190) (190) (190) (190) (190) (190</b> | ] 1.470 <sup>m2</sup> + 🕈 🚆 |  |  |  |  |
|-----------------------------------------------------------------------------------------------------------------------------------------------------------------------------------------------------------------------------------------------------------------------------------------------------------------------------------------------------------------------------------------------------------------------------------------------------------------------------------------------------------------------------------------------------------------------------------------------------------------------------------------------------------------------------------------------------------------------------------------------------------------------------------------------------------------------------------------------------------------------------------------------------------------------------------------------------------------------------------------------------------------------------------------------------------------------------------------------------------------------------------------------------------------------------------------------------------------------------------------------------------------------------------------------------------------------------------------------------------------------------------------------------------------------------------------------------------------------------------------------------------------------------------------------------------------------------------------------------------------------------------------------------------------------------------------------------------------------------------------------------------------------------------------------------------------------------------------------------------------------------------------------------------------------------------------------------------------------------------------------------------------------------------------------------------------------------------------------------------------------------------------------------------------------------|-----------------------------|--|--|--|--|
|-----------------------------------------------------------------------------------------------------------------------------------------------------------------------------------------------------------------------------------------------------------------------------------------------------------------------------------------------------------------------------------------------------------------------------------------------------------------------------------------------------------------------------------------------------------------------------------------------------------------------------------------------------------------------------------------------------------------------------------------------------------------------------------------------------------------------------------------------------------------------------------------------------------------------------------------------------------------------------------------------------------------------------------------------------------------------------------------------------------------------------------------------------------------------------------------------------------------------------------------------------------------------------------------------------------------------------------------------------------------------------------------------------------------------------------------------------------------------------------------------------------------------------------------------------------------------------------------------------------------------------------------------------------------------------------------------------------------------------------------------------------------------------------------------------------------------------------------------------------------------------------------------------------------------------------------------------------------------------------------------------------------------------------------------------------------------------------------------------------------------------------------------------------------------------|-----------------------------|--|--|--|--|

- Living area 190m<sup>2</sup>, construction 247m<sup>2</sup>
- Plot 1470m<sup>2</sup>
- 5 bedrooms, 4 bathrooms (3 en-suite)
- Construction year 2005
- Swimming pool
- Countryside views
- 27km from the coast

Located on a hill, with excellent access, this villa sits in a very calm place where you can enjoy the views over the countryside. For hiking lovers, the property is located in a strategic point on the border of the Serra do Caldeirão. The house was built in 2005 and the current owners have improved it over the years.

### Amenities

- Air conditioning in 2 rooms
- Fireplace with stove
- Borehole and septic tank (mains water is on the street and can be connected)
- 24m<sup>2</sup> swimming pool
- Well-kept garden with several fruit trees and many flowers

#### Location

- 27km from the coast and beaches
- 6km from town (São Brás)
- 6km from schools
- 24km from the Faro airport