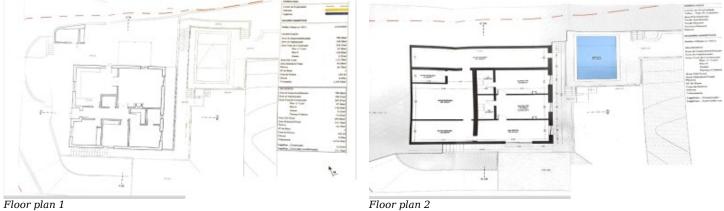

# FLOOR PLANS

Tavira Office - ALGARVE: Rua da Silva 27 Tavira GPS. 37° 7' 27.627" N - 7° 38' 44.156" W

Togofor Homes - Sociedade Mediação Imobiliária, LDA | License: AMI 6902