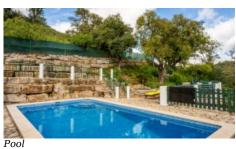

- Living area 190m<sup>2</sup>, construction 247m<sup>2</sup>
- Plot 1470m<sup>2</sup>
- 5 bedrooms, 4 bathrooms (3 en-suite)
- Construction year 2005
- Swimming pool
- Countryside views
- 27km from the coast

### Amenities

- Air conditioning in 2 rooms
- Fireplace with stove
- Borehole and septic tank (mains water is on the street and can be connected)
- 24m<sup>2</sup> swimming pool
- Well-kept garden with several fruit trees and many flowers