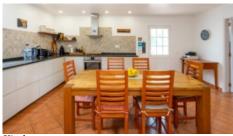

Ground floor:

- New and modern kitchen and bathrooms
- 3 bedrooms with wardrobes, 1 en-suite
- Lounge/dining

Basement/garage:

- 2 en-suite bedrooms (legalized), ideal for a B&B
- Plenty of storage space

Tavira Office - ALGARVE: Rua da Silva 27 Tavira GPS. 37° 7' 27.627" N - 7° 38' 44.156" W

#### Areas +

| Living Area |
|-------------|
| Usable area |
| Plot Area   |

190 m<sup>2</sup> 247 m<sup>2</sup> 1.470 m<sup>2</sup>

| Access +<br>Easy Access              |                                                        |
|--------------------------------------|--------------------------------------------------------|
|                                      |                                                        |
| Parking +<br>Private Parking         |                                                        |
| Living Room +                        |                                                        |
| Lounge/Dining                        |                                                        |
| Terrace +                            |                                                        |
| Terraces                             |                                                        |
| Kitchen +                            |                                                        |
| Modern                               |                                                        |
| Other Rooms +<br>Basement, Storag    | ge                                                     |
| Bedroom +                            |                                                        |
| Bedroom 1                            | 3 on Ground<br>Floor, Fitted<br>Wardrobe, En-<br>Suite |
| Bedroom 2                            | 2 on Basement,<br>En-Suite                             |
| Bathroom +<br>4                      |                                                        |
| Heating-Cooling<br>AC, Fireplace     | g System +                                             |
| Water-Electricit<br>Borehole, Septic |                                                        |
| Windows +<br>Double glazing          |                                                        |
|                                      |                                                        |
| Pool +<br>Swimming Pool              |                                                        |

## PHOTO GALLERY

Living Room

Kitchen

Garden

En-Suite

Hall

Kitchen

Terrace View