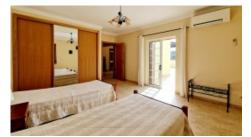

## Ground floor:

- equipped kitchen with direct access to the BBQ area and terraces
- living room with fireplace
- 2 en-suite bedrooms, one of which with over 40m<sup>2</sup>

### First floor:

• 2 en-suite bedrooms with wardrobes

Bedroom +

Bedroom 1
Bedroom 2

2 on Ground Floor, En-Suite 2 on First Floor,

En-Suite

Bathroom + Family Bathroom

**Heating-Cooling System** + Fireplace, AC, Under floor heating

Equipment +

Photovoltaik (Electric), Solar (Water), Video Intercom