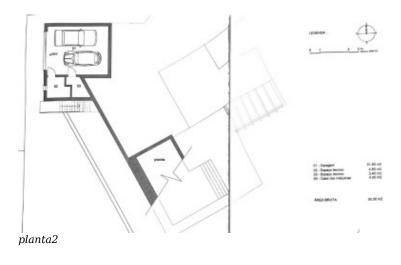

+ Borehole, Cistern, Septic tank

Windows +

Double glazing

Pool +

Swimming Pool, Heated

Garden +

Landscaped, Trees, Auto irrigation

Exterior +

BBQ

#### Outside:

- part of the land has been landscaped with trees and flowers creating a tropical atmosphere
- · heated swimming pool

#### **Amenities**

- Garage for 2 cars
- Borehole, cistern, septic tank
- · Photovoltaic panels
- Solar panels (water)

## Location

- 20km from the airport
- 20km from the beaches
- $\bullet$  4km from Estoi, where you will find restaurants, cafes and supermarkets







Views +

Countryside View







# PHOTO GALLERY







Kitchen



Dining



Bedroom



Bathroom



Bedroom



Bathroom



Bedroom



Pool





Terrace



Landing





Garden



Side of property











View





# **FLOOR PLANS**





planta











planta4