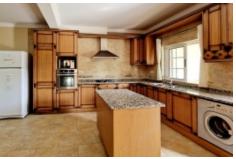

## Ground floor:

- equipped kitchen with direct access to the BBQ area and terraces
- living room with fireplace
- 2 en-suite bedrooms, one of which with over 40m<sup>2</sup>

Areas +

Living Area
Surface area
Plot Area

250 m<sup>2</sup> 350 m<sup>2</sup> 6.880 m<sup>2</sup>

Parking +

Garage

Living Room + Lounge/Dining

Terrace + Terraces

Kitchen + Fully Fitted