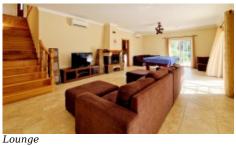

## Ground floor:

- equipped kitchen with direct access to the BBQ area and terraces
- living room with fireplace
- 2 en-suite bedrooms, one of which with over 40m<sup>2</sup>

Areas +

Living Area
Surface area
Plot Area

250 m<sup>2</sup> 350 m<sup>2</sup> 6.880 m<sup>2</sup>

Parking +

Garage

Living Room + Lounge/Dining

Terrace + Terraces

Kitchen + Fully Fitted