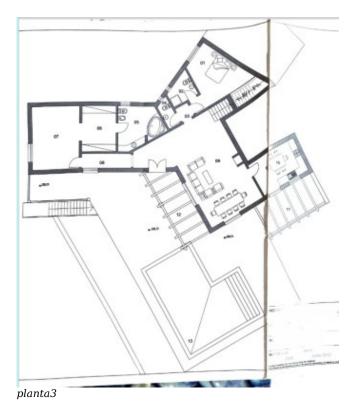

ern, Septic tank

Windows +

Double glazing

Pool +

Swimming Pool, Heated

Garden +

Landscaped, Trees, Auto irrigation

Exterior +

BBQ

#### Outside:

- part of the land has been landscaped with trees and flowers creating a tropical atmosphere
- · heated swimming pool

#### **Amenities**

- Garage for 2 cars
- Borehole, cistern, septic tank
- · Photovoltaic panels
- Solar panels (water)

## Location

- 20km from the airport
- 20km from the beaches
- $\bullet$  4km from Estoi, where you will find restaurants, cafes and supermarkets







Views +

Countryside View







# PHOTO GALLERY







Kitchen



Dining



Bedroom



Bathroom



Bedroom



Bathroom



Bedroom



Pool





Terrace



Landing





Garden



Side of property











View





# **FLOOR PLANS**





planta











planta4