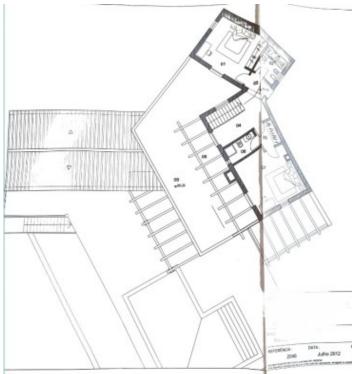

n, Septic tank

Windows +

Double glazing

Pool +

Swimming Pool, Heated

Garden +

Landscaped, Trees, Auto irrigation

Exterior +

BBQ

#### Outside:

- part of the land has been landscaped with trees and flowers creating a tropical atmosphere
- · heated swimming pool

#### **Amenities**

- Garage for 2 cars
- Borehole, cistern, septic tank
- · Photovoltaic panels
- Solar panels (water)

## Location

- 20km from the airport
- 20km from the beaches
- $\bullet$  4km from Estoi, where you will find restaurants, cafes and supermarkets







Views +

Countryside View







# PHOTO GALLERY







Kitchen



Dining



Bedroom



Bathroom



Bedroom



Bathroom



Bedroom



Pool





Terrace



Landing





Garden



Side of property











View





# **FLOOR PLANS**





planta











planta4