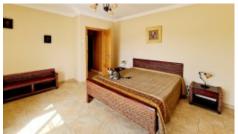

## Ground floor:

- equipped kitchen with direct access to the BBQ area and terraces
- living room with fireplace
- 2 en-suite bedrooms, one of which with over 40m<sup>2</sup>

### First floor:

• 2 en-suite bedrooms with wardrobes

Bedroom +

Bedroom 1
Bedroom 2

2 on Ground Floor, En-Suite 2 on First Floor,

En-Suite

Bathroom + Family Bathroom

**Heating-Cooling System** + Fireplace, AC, Under floor heating

Equipment +

Photovoltaik (Electric), Solar (Water), Video Intercom