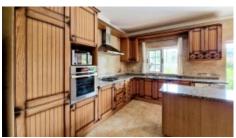

## Ground floor:

- equipped kitchen with direct access to the BBQ area and terraces
- living room with fireplace
- 2 en-suite bedrooms, one of which with over 40m<sup>2</sup>

Areas +

Living Area
Surface area
Plot Area

250 m<sup>2</sup> 350 m<sup>2</sup> 6.880 m<sup>2</sup>

Parking +

Garage

Living Room + Lounge/Dining

Terrace + Terraces

Kitchen + Fully Fitted

# PHOTO GALLERY

Kitchen

Dining

Bedroom

Bathroom

Bedroom

Bathroom

Bedroom