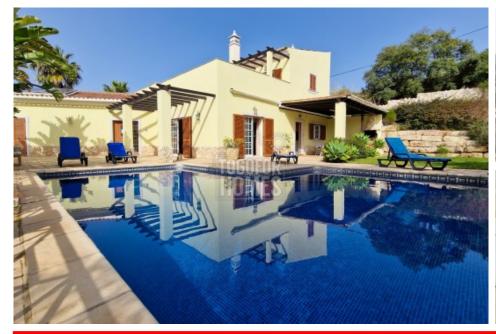

# Location +

Town Estoi

Conceição e Estói Parish

Municipality Faro, Faro Region Algarve (Central)

Details +

Usage Residential Туре Villa Construction Year 2011 Rooms 6 4 Bedrooms Bathrooms 5 Floors 2

- Living area 250m², Construction 350m²
- Plot 6880m<sup>2</sup>
- 4 bedrooms, 5 bathrooms (4 en-suite)
- Construction year 2011
- Heated pool
- Underfloor heating and AC
- · Countryside views
- 20km from the beach

#### Outside:

- part of the land has been landscaped with trees and flowers creating a tropical atmosphere
- · heated swimming pool