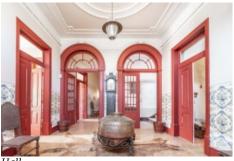

. Living area: 1.800 m2

. Construction Area: 1.963 m2

. 20 rooms on two floors

. 2 bathrooms

. Near village

This property was built in the 1920s and has been occupied by the same family until 2018. The main building has a footprint of more than 1000m2 but it is in need of a lot of renovation. It is ideal for a big generation family or an investor to convert it into a beautiful running guest house.