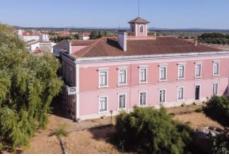

. Living area: 1.800 m2

. Construction Area: 1.963 m2

. 20 rooms on two floors

. 2 bathrooms

. Near village

This property was built in the 1920s and has been occupied by the same family until 2018. The main building has a footprint of more than 1000m2 but it is in need of a lot of renovation. It is ideal for a big generation family or an investor to convert it into a beautiful running guest house.

20 km to Estremoz 45 minutes drive to Evora 2 hours drive to Lisbon

45 minutes to the Spanish border

Other Info

Charming old property in need of a lot of renovation