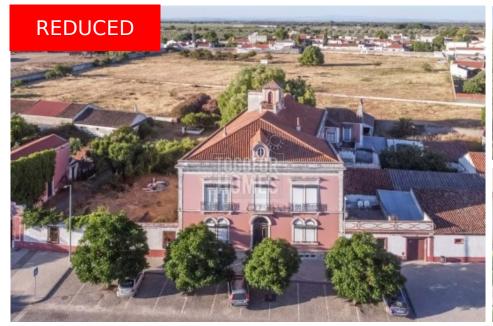

# Renovation Project of a Charming Huge Property with 20 rooms located in the nothern part of the Alentejo

**GUESTHOUSE IN CANO** 

ref. PDBED003A 730.000€

6.849.851€

10 2 1.800<sup>m2</sup>

. Living area: 1.800 m2

. Construction Area: 1.963 m2

. 20 rooms on two floors

. 2 bathrooms

. Near village

This property was built in the 1920s and has been occupied by the same family until 2018. The main building has a footprint of more than 1000m2 but it is in need of a lot of renovation. It is ideal for a big generation family or an investor to convert it into a beautiful running guest house.