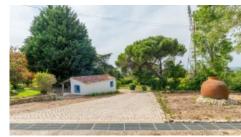

Fenced, Auto irrigation

Views +

Countryside View, Town View

- high ceilings, mezzanine
- total of 6 bedrooms (3 are en-suite)
- the main suite has a large balcony overlooking Palmela and Lishon
- House 2:
- typically rural
- totally restored, keeping its original style (it was one of the first houses to be registered in Serra da Arrábida in the XVII century)
- 3 bedrooms (one of them with a fireplace), living room and kitchen
- large terrace, facing north

#### Outside:

- fenced property
- automatic irrigation system (fed by water from a borehole) throughout the whole property
- parking lot equipped with an emergency water deposit (15000L)