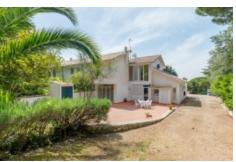

The residential area is composed of two houses:

- House 1 (main house):
- contemporary architecture
- project dated from 1960, by the architect Conceição e Silva

Areas +

Living Area 400 m<sup>2</sup>
Plot Area 11.250 m<sup>2</sup>

Fenced, Auto irrigation

Views +

Countryside View, Town View

- high ceilings, mezzanine
- total of 6 bedrooms (3 are en-suite)
- the main suite has a large balcony overlooking Palmela and Lishon
- House 2:
- typically rural
- totally restored, keeping its original style (it was one of the first houses to be registered in Serra da Arrábida in the XVII century)
- 3 bedrooms (one of them with a fireplace), living room and kitchen
- large terrace, facing north