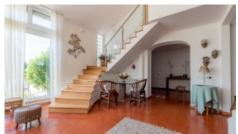

The residential area is composed of two houses:

- House 1 (main house):
- contemporary architecture
- project dated from 1960, by the architect Conceição e Silva

Areas +

Living Area 400 m<sup>2</sup>
Plot Area 11.250 m<sup>2</sup>

Fenced, Auto irrigation

Views +

Countryside View, Town View

- high ceilings, mezzanine
- total of 6 bedrooms (3 are en-suite)
- the main suite has a large balcony overlooking Palmela and Lishon
- House 2:
- typically rural
- totally restored, keeping its original style (it was one of the first houses to be registered in Serra da Arrábida in the XVII century)
- 3 bedrooms (one of them with a fireplace), living room and kitchen
- large terrace, facing north

## PHOTO GALLERY

House 1

Living Room

Terrace

Living Room

Living Room

Dining

Kitchen