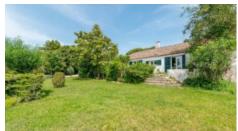

Fenced, Auto irrigation

Views +

Countryside View, Town View

- high ceilings, mezzanine
- total of 6 bedrooms (3 are en-suite)
- the main suite has a large balcony overlooking Palmela and Lishon
- House 2:
- typically rural
- totally restored, keeping its original style (it was one of the first houses to be registered in Serra da Arrábida in the XVII century)
- 3 bedrooms (one of them with a fireplace), living room and kitchen
- large terrace, facing north

Garden

House 2

Living/Dining

Living/Dining

Kitchen

Bedroom

Bathroom

Bedroom