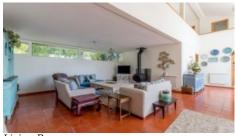

The residential area is composed of two houses:

- House 1 (main house):
- contemporary architecture
- project dated from 1960, by the architect Conceição e Silva

Areas +

Living Area 400 m<sup>2</sup>
Plot Area 11.250 m<sup>2</sup>

Fenced, Auto irrigation

Views +

Countryside View, Town View

- high ceilings, mezzanine
- total of 6 bedrooms (3 are en-suite)
- the main suite has a large balcony overlooking Palmela and Lishon
- House 2:
- typically rural
- totally restored, keeping its original style (it was one of the first houses to be registered in Serra da Arrábida in the XVII century)
- 3 bedrooms (one of them with a fireplace), living room and kitchen
- large terrace, facing north

## PHOTO GALLERY

House 1

Living Room

Terrace

Living Room

Living Room

Dining

Kitchen