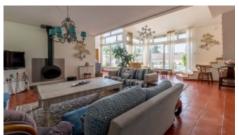

The residential area is composed of two houses:

- House 1 (main house):
- contemporary architecture
- project dated from 1960, by the architect Conceição e Silva

Areas +

Living Area 400 m<sup>2</sup>
Plot Area 11.250 m<sup>2</sup>

Fenced, Auto irrigation

Views +

Countryside View, Town View

- high ceilings, mezzanine
- total of 6 bedrooms (3 are en-suite)
- the main suite has a large balcony overlooking Palmela and Lishon
- House 2:
- typically rural
- totally restored, keeping its original style (it was one of the first houses to be registered in Serra da Arrábida in the XVII century)
- 3 bedrooms (one of them with a fireplace), living room and kitchen
- large terrace, facing north

## PHOTO GALLERY

House 1

Living Room

Terrace

Living Room

Living Room

Dining

Kitchen