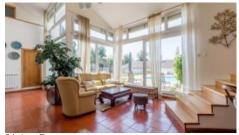

The residential area is composed of two houses:

- House 1 (main house):
- contemporary architecture
- project dated from 1960, by the architect Conceição e Silva

Areas +

Living Area 400 m<sup>2</sup>
Plot Area 11.250 m<sup>2</sup>

Fenced, Auto irrigation

Views +

Countryside View, Town View

- high ceilings, mezzanine
- total of 6 bedrooms (3 are en-suite)
- the main suite has a large balcony overlooking Palmela and Lishon
- House 2:
- typically rural
- totally restored, keeping its original style (it was one of the first houses to be registered in Serra da Arrábida in the XVII century)
- 3 bedrooms (one of them with a fireplace), living room and kitchen
- large terrace, facing north

## PHOTO GALLERY

House 1

Living Room

Terrace

Living Room

Living Room

Dining

Kitchen