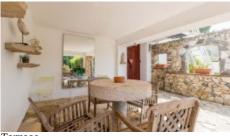

Fenced, Auto irrigation

Views +

Countryside View, Town View

- high ceilings, mezzanine
- total of 6 bedrooms (3 are en-suite)
- the main suite has a large balcony overlooking Palmela and Lishon
- House 2:
- typically rural
- totally restored, keeping its original style (it was one of the first houses to be registered in Serra da Arrábida in the XVII century)
- 3 bedrooms (one of them with a fireplace), living room and kitchen
- large terrace, facing north

Garden

House 2

Living/Dining

Living/Dining

Kitchen

Bedroom

Bathroom

Bedroom