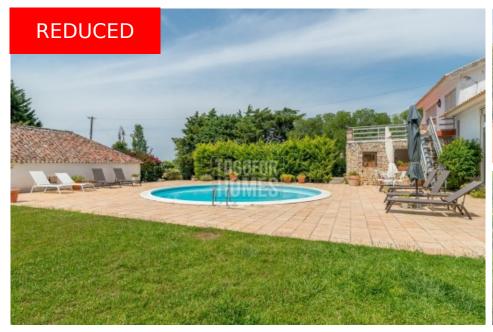

Simão)

Municipality Setúbal, Setúbal Lisboa (West Region Coast)

Details +

Usage Residential Country House Type

Rooms 11 Bedrooms 9 9 Bathrooms Floors 1 Furnished Partly

- Living area 400m<sup>2</sup>
- Plot 11.250m<sup>2</sup>
- 2 houses
- 9 bedrooms, 9 bathrooms (3 en-suite)
- Central heating and fireplace
- Swimming pool, Terraces
- Located in an area with beautiful surroundings and beaches (Galapos, Portinho da Arrábida, etc)

#### **Amenities**

- Alarm system
- · Suitable for tourism activity
- Swimming pool