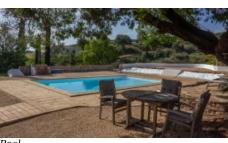

Single Glazing, Manual Shutters/Blinds

Pool +

Private, 8x4m, Shower

Garden +

Private, Landscaped, Natural, BBQ

Exterior +

#### Exterior:

- · Outside kitchen area with terrace
- Private pool with amazing views
- Fruit trees and a terraced plot ready for oranges
- Carport and gravelled drive with spaces for several cars