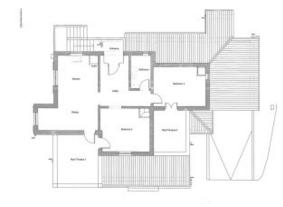

#### First Floor

- Exterior staircase and own entrance
- 2 double bedrooms and family bathroom
- Lounge with access to terrace and open plan kitchen
- Under stairs storage

# **FLOOR PLANS**

First Floor