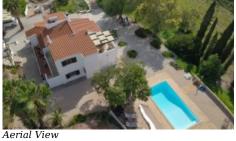

# Beautiful 4 Bedroom Country Villa with Private Pool, 2.3ha Plot and Panoramic Views near Silves

850.000€ 745.000€

ref. LG2220

VILLA IN SILVES

Location +

Silves Town Parish Silves Municipality Silves, Faro Algarve (West) Region

In an elevated position within the rolling hills and famous orange groves of Silves, this beautiful 4-bedroom villa with pool offers privacy and 360° panoramic views of the Algarve countryside. The 2.29-hectare plot includes gardens, several terraces ideal for fruit trees, and rustic land. Ideal as a permanent home or extended family the 2 floors have their own independent entrances with 2 bedrooms, bathroom, kitchen and living areas on each floor. The property is a few minutes' drive from the historic mediaeval town of Silves.

Single Glazing, Manual Shutters/Blinds

Pool +

Private, 8x4m, Shower

Garden +

Private, Landscaped, Natural, BBQ

Exterior +

#### Exterior:

- · Outside kitchen area with terrace
- Private pool with amazing views
- Fruit trees and a terraced plot ready for oranges
- Carport and gravelled drive with spaces for several cars