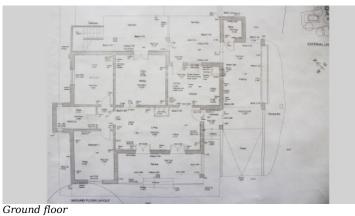

#### Ground floor

- · Conservatory with amazing views
- Living room with fireplace & access to terrace
- Dining room with fireplace & access to terrace
- Fully fitted, fully equipped kitchen
- · Laundry room
- 2 double bedrooms and family bathroom

# **FLOOR PLANS**

First Floor