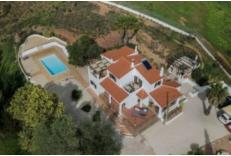

In an elevated position within the rolling hills and famous orange groves of Silves, this beautiful 4-bedroom villa with pool offers privacy and 360° panoramic views of the Algarve countryside. The 2.29-hectare plot includes gardens, several terraces ideal for fruit trees, and rustic land. Ideal as a permanent home or extended family the 2 floors have their own independent entrances with 2 bedrooms, bathroom, kitchen and living areas on each floor. The property is a few minutes' drive from the historic mediaeval town of Silves.

Single Glazing, Manual Shutters/Blinds

Pool +

Private, 8x4m, Shower

Garden +

Private, Landscaped, Natural, BBQ

Exterior +

#### Exterior:

- · Outside kitchen area with terrace
- Private pool with amazing views
- Fruit trees and a terraced plot ready for oranges
- Carport and gravelled drive with spaces for several cars