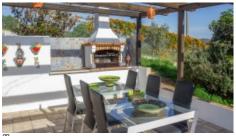

Single Glazing, Manual Shutters/Blinds

Pool +

Private, 8x4m, Shower

Garden +

Private, Landscaped, Natural, BBQ

Exterior +

#### Exterior:

- · Outside kitchen area with terrace
- Private pool with amazing views
- Fruit trees and a terraced plot ready for oranges
- Carport and gravelled drive with spaces for several cars