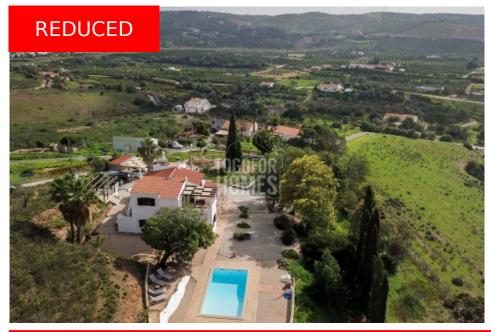

# Beautiful 4 Bedroom Country Villa with Private Pool, 2.3ha Plot and Panoramic Views near Silves

850.000€ 745.000€

ref. LG2220

VILLA IN SILVES

Location +

Silves Town Parish Silves Municipality Silves, Faro Algarve (West) Region

In an elevated position within the rolling hills and famous orange groves of Silves, this beautiful 4-bedroom villa with pool offers privacy and 360° panoramic views of the Algarve countryside. The 2.29-hectare plot includes gardens, several terraces ideal for fruit trees, and rustic land. Ideal as a permanent home or extended family the 2 floors have their own independent entrances with 2 bedrooms, bathroom, kitchen and living areas on each floor. The property is a few minutes' drive from the historic mediaeval town of Silves.

#### Exterior:

- · Outside kitchen area with terrace
- Private pool with amazing views
- Fruit trees and a terraced plot ready for oranges
- Carport and gravelled drive with spaces for several cars