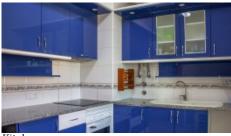

## The property consists of:

- Entrance hall
- Living/dining room
- · Fully fitted kitchen with laundry area
- Master bedroom en-suite bathroom
- Guest bedroom and guest bathroom

Terrace +

Balcony/Terrace, Communal Roof Terrace

Kitchen +

Fully Fitted, Fully Equipped

Other Rooms +

Utility Room, Storage

Bedroom +

Fitted Wardrobe