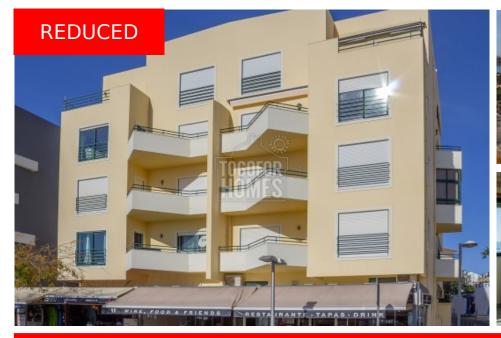

# Traditional 2 Bedroom Beachfront Apartment, Praia da Rocha, Portimão

6.628.548€

ref. LG2187 649.000€

APARTMENT IN PORTIMÃO

- 2 Bedrooms, 2 Bathrooms
- Living Area 96.5m<sup>2</sup>
- · Shared roof terrace
- Year of Construction 1999
- Private underground parking
- Distance from beach 120m

This second floor, 2-bedroom apartment with balconies and a shared roof terrace features spectacular views of Praia da Rocha beach and ocean. The property has private underground parking and an elevator. Just seconds away from all amenities it is the perfect holiday or investment apartment.