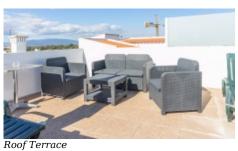

- Living space: 82,90m², Area of Construction 82,90m²
- Year of Construction 1977, Renovated 2021
- 1 bedroom and a bathroom on the ground floor
- 2 bedrooms and a bathroom upstairs
- 2 roof terraces
- Furniture is included in the purchase price
- Perfect for Permanent residence or Holidays
- Distance to the next beach: 1km

Tarmac

Parking +

Parking outdoors

Living Room +

Lounge/Dining

Terrace +

**Roof Terrace** 

Kitchen +

Double glazing, Manual Shutters/Blinds

Exterior +

**Roof Terrace** 

Views +

Sea View, Town View, Countryside View

• 2 Bedrooms and 1 bathroom with bath

External:

• 2 Roof terraces

**Amenities** 

• Fully equipped kitchen

Roof terraces

Location

• Distance to the nearest golf course: 3km

• Distance to the nearest sea: 200m

• Distance to the next beach: 1km

• Distance to Portimao: 5km