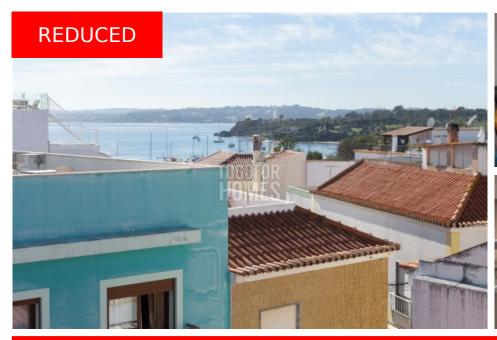

# Traditional 3 Bedroom townhouse with large terraces and views, Alvor

ref. LG2085 437.000€

343.182€

TOWNHOUSE IN ALVOR

Well maintained, lovingly renovated, traditional Portuguese townhouse in the heart of Alvor with 3 bedrooms and 2 bathrooms and 2 roof terraces.

A lovely property as a permanent residence, or holiday home. Everything is within easy distance, including amenities, shops, beaches and some of the finest seafood restaurants in the west Algarve.

Double glazing, Manual Shutters/Blinds

Exterior +

**Roof Terrace** 

Views +

Sea View, Town View, Countryside View

• 2 Bedrooms and 1 bathroom with bath

External:

• 2 Roof terraces

**Amenities** 

• Fully equipped kitchen

Roof terraces

Location

• Distance to the nearest golf course: 3km

• Distance to the nearest sea: 200m

• Distance to the next beach: 1km

• Distance to Portimao: 5km