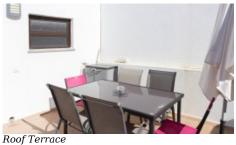

- Living space: 82,90m², Area of Construction 82,90m²
- Year of Construction 1977, Renovated 2021
- 1 bedroom and a bathroom on the ground floor
- 2 bedrooms and a bathroom upstairs
- 2 roof terraces
- Furniture is included in the purchase price
- Perfect for Permanent residence or Holidays
- Distance to the next beach: 1km

Tarmac

Parking +

Parking outdoors

Living Room +

Lounge/Dining

Terrace +

**Roof Terrace** 

Kitchen +

Double glazing, Manual Shutters/Blinds

Exterior +

**Roof Terrace** 

Views +

Sea View, Town View, Countryside View

• 2 Bedrooms and 1 bathroom with bath

External:

• 2 Roof terraces

**Amenities** 

• Fully equipped kitchen

Roof terraces

Location

• Distance to the nearest golf course: 3km

• Distance to the nearest sea: 200m

• Distance to the next beach: 1km

• Distance to Portimao: 5km