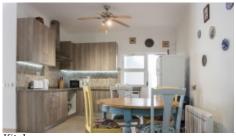

#### Ground floor:

- Living and dining room with open-plan fitted kitchen.
- 1 Bedroom, 1 bathroom with shower

First floor:

Lagos Office - ALGARVE: Marina de Lagos, Edifício Astrolábio, Lote 24-Loja 5 GPS. 37° 6' 41.85" N - 8° 40' 30.251" W

Open Plan, Fully Fitted, Fully Equipped

Other Rooms +

Storage

Equipment +

Satellite/Internet TV, Boiler

Water-Electricity-Drainage +

Mains electric, Mains water, Mains drainage

Windows +