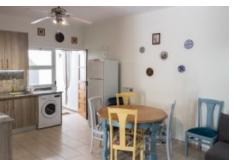

#### Ground floor:

- Living and dining room with open-plan fitted kitchen.
- 1 Bedroom, 1 bathroom with shower

First floor:

Lagos Office - ALGARVE: Marina de Lagos, Edifício Astrolábio, Lote 24-Loja 5 GPS. 37° 6' 41.85" N - 8° 40' 30.251" W

Open Plan, Fully Fitted, Fully Equipped

Other Rooms +

Storage

Equipment +

Satellite/Internet TV, Boiler

Water-Electricity-Drainage +

Mains electric, Mains water, Mains drainage

Windows +