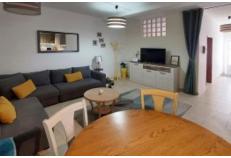

#### Ground floor:

- Living and dining room with open-plan fitted kitchen.
- 1 Bedroom, 1 bathroom with shower

First floor:

Lagos Office - ALGARVE: Marina de Lagos, Edifício Astrolábio, Lote 24-Loja 5 GPS. 37° 6' 41.85" N - 8° 40' 30.251" W

Tarmac

Parking +

Parking outdoors

Living Room +

Lounge/Dining

Terrace +

**Roof Terrace** 

Kitchen +