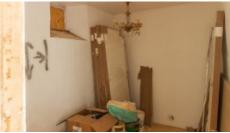

This house is ready for the next owner to put their stamp on it. Builders are in place. The owner's idea was to have a bedroom with a bathroom in the loft, with underfloor heating in the bathroom. It can be divided into three sections if desired. The plan had been to cover the stairs in wood, put in air conditioning and solar water heating. The house is large enough to have two bedrooms, an open-plan kitchen/living room, a lounge and a study or extra bedroom depending on interpretation of the layout. It would make a good small family home or holiday rental.