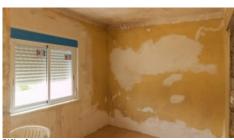

This house is ready for the next owner to put their stamp on it. Builders are in place. The owner's idea was to have a bedroom with a bathroom in the loft, with underfloor heating in the bathroom. It can be divided into three sections if desired. The plan had been to cover the stairs in wood, put in air conditioning and solar water heating. The house is large enough to have two bedrooms, an open-plan kitchen/living room, a lounge and a study or extra bedroom depending on interpretation of the layout. It would make a good small family home or holiday rental.