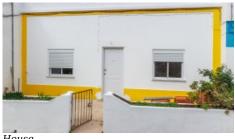

# Renovation project - 2 bedroom terraced house near the centre of Monchique

TOWNHOUSE IN MONCHIQUE

| 2 💓 1 🔳                                                                                                        | 80 <sup>m2</sup> 68 <sup>m2</sup>                           |  |
|----------------------------------------------------------------------------------------------------------------|-------------------------------------------------------------|--|
| <b>Location</b> +<br>Town<br>Parish<br>Municipality<br>Region                                                  | Monchique<br>Monchique<br>Monchique, Faro<br>Algarve (West) |  |
| Details +<br>Usage<br>Type<br>Construction Year<br>Renovation Year<br>Rooms<br>Bedrooms<br>Bathrooms<br>Floors |                                                             |  |

*ref.* **LG2018** 160.000€

- Living area 44m<sup>2</sup> plus loft space
- Terrace 24m<sup>2</sup>
- Year of construction Pre 1951 Part renovation 2022
- House with raised roof to accommodate extra living space
- Envisaged was a double deck pergola on the terrace to allow views of the mountain
- 28km to Praia de Rocha beach, Portimão