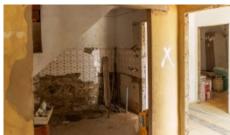

This house is ready for the next owner to put their stamp on it. Builders are in place. The owner's idea was to have a bedroom with a bathroom in the loft, with underfloor heating in the bathroom. It can be divided into three sections if desired. The plan had been to cover the stairs in wood, put in air conditioning and solar water heating. The house is large enough to have two bedrooms, an open-plan kitchen/living room, a lounge and a study or extra bedroom depending on interpretation of the layout. It would make a good small family home or holiday rental.

Ground floor:

- Entrance hall, bathroom
- One room knocked through to the kitchen,
- Two other rooms

Lagos Office - ALGARVE: Marina de Lagos, Edifício Astrolábio, Lote 24-Loja 5 GPS. 37° 6' 41.85" N - 8° 40' 30.251" W