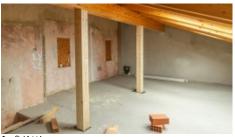

This house is ready for the next owner to put their stamp on it. Builders are in place. The owner's idea was to have a bedroom with a bathroom in the loft, with underfloor heating in the bathroom. It can be divided into three sections if desired. The plan had been to cover the stairs in wood, put in air conditioning and solar water heating. The house is large enough to have two bedrooms, an open-plan kitchen/living room, a lounge and a study or extra bedroom depending on interpretation of the layout. It would make a good small family home or holiday rental.

#### Stairway to large loft space

## PHOTO GALLERY

Equipment

Loft/Attic

Rooms

House

Ground Floor

Boiler

Hall