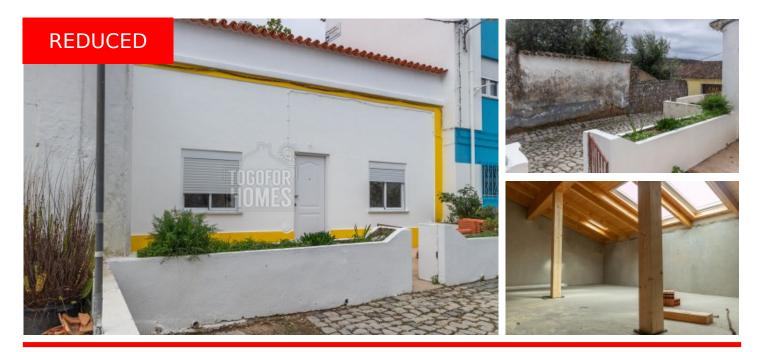

# Renovation project - 2 bedroom terraced house near the centre of Monchique

TOWNHOUSE IN MONCHIQUE

| 2 💓 1 🔳                                                                                                        | 80 <sup>m2</sup> 68 <sup>m2</sup>                           |  |
|----------------------------------------------------------------------------------------------------------------|-------------------------------------------------------------|--|
| <b>Location</b> +<br>Town<br>Parish<br>Municipality<br>Region                                                  | Monchique<br>Monchique<br>Monchique, Faro<br>Algarve (West) |  |
| Details +<br>Usage<br>Type<br>Construction Year<br>Renovation Year<br>Rooms<br>Bedrooms<br>Bathrooms<br>Floors |                                                             |  |

*ref.* **LG2018** 160.000€

- Living area 44m<sup>2</sup> plus loft space
- Terrace 24m<sup>2</sup>
- Year of construction Pre 1951 Part renovation 2022
- House with raised roof to accommodate extra living space
- Envisaged was a double deck pergola on the terrace to allow views of the mountain
- 28km to Praia de Rocha beach, Portimão

This house is ready for the next owner to put their stamp on it. Builders are in place. The owner's idea was to have a bedroom with a bathroom in the loft, with underfloor heating in the bathroom. It can be divided into three sections if desired. The plan had been to cover the stairs in wood, put in air conditioning and solar water heating. The house is large enough to have two bedrooms, an open-plan kitchen/living room, a lounge and a study or extra bedroom depending on interpretation of the layout. It would make a good small family home or holiday rental.