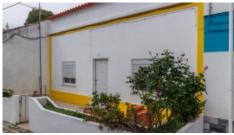

# Renovation project - 2 bedroom terraced house near the centre of Monchique

TOWNHOUSE IN MONCHIQUE

| 2 💓 1 🔳                                                                                                        | 80 <sup>m2</sup> 68 <sup>m2</sup>                           |  |
|----------------------------------------------------------------------------------------------------------------|-------------------------------------------------------------|--|
| <b>Location</b> +<br>Town<br>Parish<br>Municipality<br>Region                                                  | Monchique<br>Monchique<br>Monchique, Faro<br>Algarve (West) |  |
| Details +<br>Usage<br>Type<br>Construction Year<br>Renovation Year<br>Rooms<br>Bedrooms<br>Bathrooms<br>Floors |                                                             |  |

This house is ready for the next owner to put their stamp on it. Builders are in place. The owner's idea was to have a bedroom with a bathroom in the loft, with underfloor heating in the bathroom. It can be divided into three sections if desired. The plan had been to cover the stairs in wood, put in air conditioning and solar water heating. The house is large enough to have two bedrooms, an open-plan kitchen/living room, a lounge and a study or extra bedroom depending on interpretation of the layout. It would make a good small family home or holiday rental.