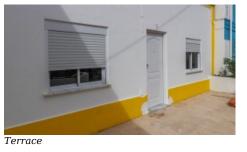

*ref.* **LG2018** 160.000€

- Living area 44m<sup>2</sup> plus loft space
- Terrace 24m<sup>2</sup>
- Year of construction Pre 1951 Part renovation 2022
- House with raised roof to accommodate extra living space
- Envisaged was a double deck pergola on the terrace to allow views of the mountain
- 28km to Praia de Rocha beach, Portimão

Ground floor:

- Entrance hall, bathroom
- One room knocked through to the kitchen,
- Two other rooms

Lagos Office - ALGARVE: Marina de Lagos, Edifício Astrolábio, Lote 24-Loja 5 GPS. 37° 6' 41.85" N - 8° 40' 30.251" W